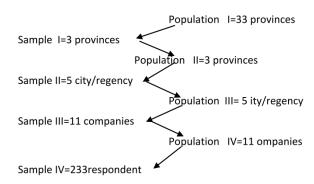

es were distributed in the five cities / districts as the third sample.
- e) The third sample (11 companies) was made as the fourth population, namely PT Yanagi, PT DSSP Power, PT Obsidian Stainless Steel, PT Virtu Dragon Nickel Industry, Spins Indonesia Prosperous Foundation, PT

- SinarMentariGemilang, Wesley Foundation, Charis Foundation, PT Excelitas Technologies, PT Kemet Electronics Indonesia, and PT Ciba Vision
- The fourth population is then used as the fourth sample. The fourth sample was taken by foreign workers and local workers totaling 233 respondents, then all the identities of selected respondents were recorded. The fourth element of the sample will be investigated as an element of research Schematically the steps above according (Palte, 1978) [4] are described as follows:



Examples in this study are foreign workers and local workers who work in 11 foreign companies in Kendari City, Konawe Selatan Regency, Surabaya City, Malang City and Batam City. The five regencies / cities were chosen as research locations purposively based on the number of foreign and local workers in various categories of citizenship according to data obtained at the Provincial and Regency / City Manpower Offices. Furthermore, each company was chosen by several employees purposively taken from the results of the 2018 data collection. Each company was taken as sample employees by 20 samples distributed in 11 companies, namely foreign and local workers, so the total sample was 233 sample employees. Sampling is done proportionally (proportional stratified random sampling). The advantage o